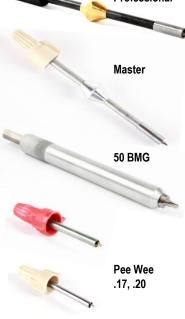

## Instructions for Use

- NEVER use these tools in a case with a "live Primer".
- Insert the K & M Uniformer through the mouth of the case into the flash hole.
- Grip case with the base in the palm of hand while holding the centering cone with thumb and forefinger.
- Apply light pressure to lock the cone into the case mouth.
- Gently turn the tool by hand until the tool comes in contact with the inside bottom of the case.
- Each case will feel different as you cut away the burrs and provide the 60 degree chamfer.
- 50 BMG and Peewee .17, .20 Uniformers operate using a match fit shaft in place of the centering cone.